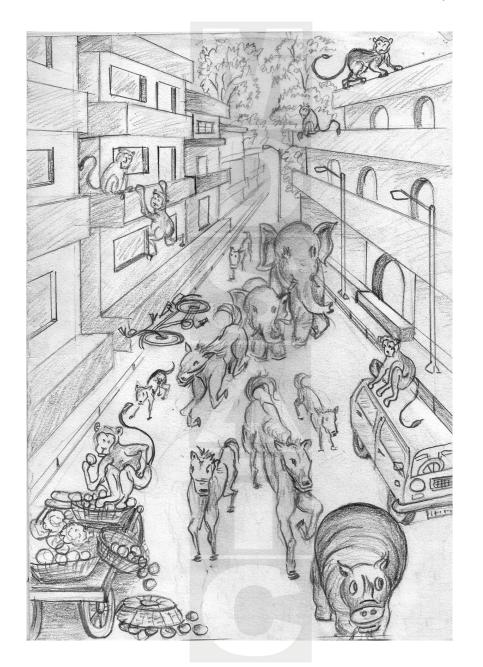

## Nata Papers

Question 1.

Imagine that all the animals from the local city zoo have escaped from their cages and roaming free in the residential area on the streets. Draw the view and render in pencil.