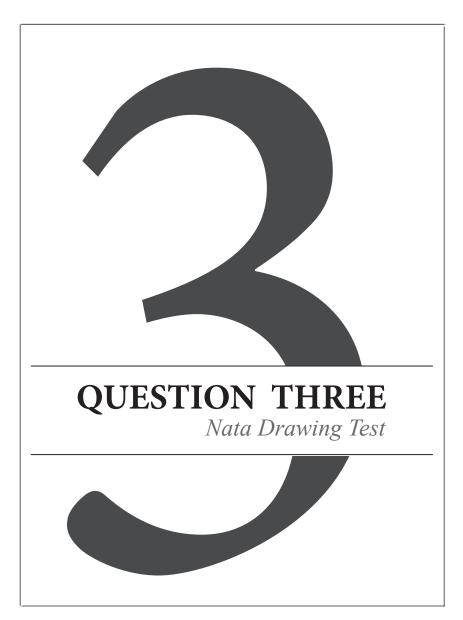

### Nata Papers

Question 3.

You are provided with 3 bottles and 3 jars. Draw a pleasing composition with the above objects and render in pencil.