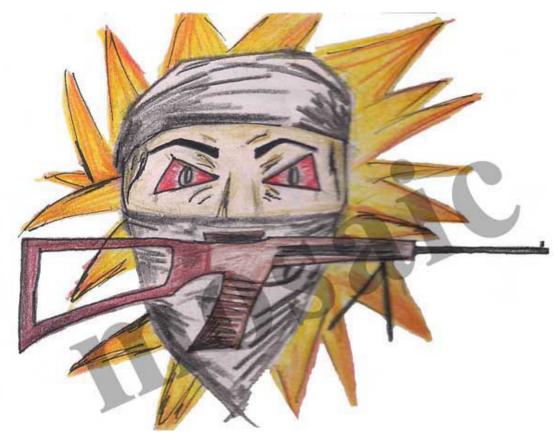

## Nata Papers

Question 2.

Draw a logo for terrorism and complete it with colours.